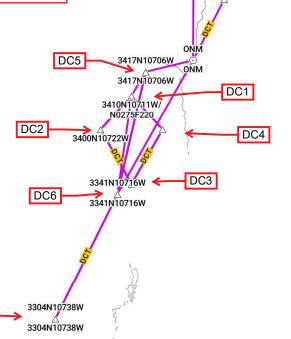

## "User-Defined" Waypoints around Magdalena Mountain

DC1 = 3410N 10711W = ONM240021 DC2 = 3400N 10700W = ONM235034

DC2 = 3400N 10700W = ONM235034 DC3 = 3344N 10711W = ONM205040

DC4 = 3400N 10722W = ONM200022

DC5 = 3417N 10706W = ONM255014

DC6 = 3341N 10738W = ONM210046

DC7 = 3304N 10738W = TCS230022

DC7