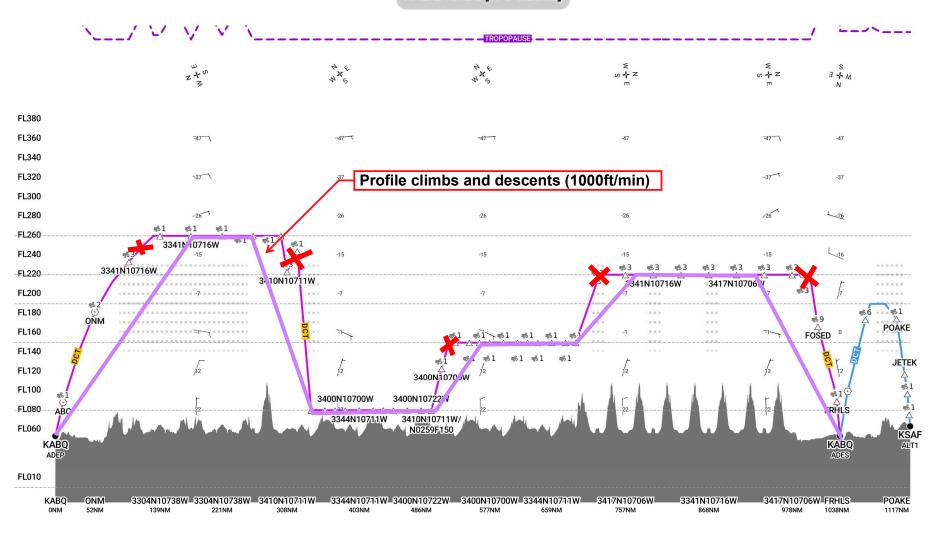

## STD KABQ 1530z

Climb to FL260 (1000ft/min) through ONM to waypoint DC7 and back to DC3&6 as required return to DC7 and back to DC3 in order to achieve flight level;

Turn toward DC1 and drop radio sonde.

On reaching DC1 turn and operate clockwise "diamond" patterns (DC1 - DC4 - DC3 - DC2 - DC1) whilst descending to 8000ft ASL.

Climb to FL150 and repeat "diamond" pattern as above.

Climb to FL220 to conduct runs btwn DC7, DC6, and DC5.

Upon completion recover to Albuquerque.

**KZAB** 

ETA KABQ 1930z.